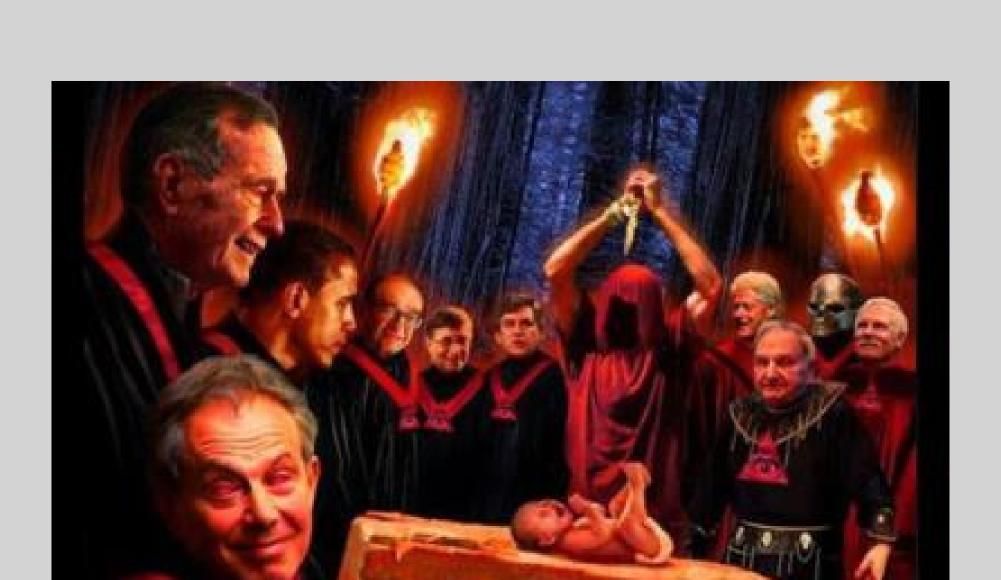

## Human Sacrifice And Ritual Killing: Modern Day Rituals Under Our Noses

IN PLAIN

MONTHLY PHOTOS

SIGHT

Monday, August 25, 2014 | Subject: Human Sacrifice And Ritual Killing | Category: articles

START HERE

Human sacrifice is the practice sacrificing a human being to a deity or God. In exchange the presenter is granted supernatural power, money or some other form of compensation. Sacrifice appeases the deity as this is viewed as the highest form of worship. Human sacrifice was practiced routinely in ancient cultures including the Canaanites, Aztecs, Egyptians, Incas and Sumerians among others.

So what does this have to do with today? Well today many religions disguised as organizations such as Freemasons are DIRECT descendants of the aforementioned religious cultures, worshiping the SAME deities.

Former Los Angeles FBI Head Ted Gunderson spent his retirement warning people of the prevalence of Human Ritual Sacrifice in the highest forms of government. Indeed this is no fairy-tale.

Today the world is controlled by people with esoteric magical beliefs. The vast majority of people either do not believe or are unaware of such evil. In the USA alone 2,000 kids go missing every single day never to be seen again according to the Center For Missing And Exploited Children.